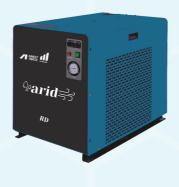

# **Air Dryer and Accessories**

### **Salient features**

 Access to all parts by single cover removal

· Easy to maintain

• Excellent performance

## **Technical Specification**

| Model   | Power Supply<br>V/Ph/Hz | СЕМ  | Dimensions<br>(L x W x H) | Connection Size (Inch) | Noise<br>Level | Gross<br>Weight (Kg) |
|---------|-------------------------|------|---------------------------|------------------------|----------------|----------------------|
| RD 20   | 230/1/50                | 20   | 515 x 310 x 430           | 1/2" BSP               | ≤70 dBA        | 37                   |
| RD 40   | 230/1/50                | 40   | 550 x 320 x 530           | 3/4" BSP               | ≤70 dBA        | 44                   |
| RD 60   | 230/1/50                | 60   | 550 x 320 x 530           | 3/4" BSP               | ≤70 dBA        | 45                   |
| RD 72   | 230/1/50                | 72   | 630 x 320 x 530           | 3/4" BSP               | ≤70 dBA        | 50                   |
| RD 125  | 230/1/50                | 125  | 705 x 440 x 600           | 1½" BSP                | ≤70 dBA        | 68                   |
| RD 150  | 230/1/50                | 150  | 705 x 440 x 600           | 1½" BSP                | ≤70 dBA        | 68                   |
| RD 250  | 230/1/50                | 250  | 810 x 535 x 690           | 1½" BSP                | ≤70 dBA        | 105                  |
| RD 300  | 415/3/50                | 300  | 810 x 535 x 690           | 1½" BSP                | ≤70 dBA        | 107                  |
| RD 400  | 415/3/50                | 400  | 950 x 850 x 1250          | 2" Flanged             | ≤70 dBA        | 300                  |
| RD 500  | 415/3/50                | 500  | 950 x 850 x 1250          | 2" Flanged             | ≤70 dBA        | 300                  |
| RD 650  | 415/3/50                | 650  | 1000 x 900 x 1400         | 2½" Flanged            | ≤75 dBA        | 360                  |
| RD 750  | 415/3/50                | 750  | 1000 x 900 x 1400         | 2½" Flanged            | ≤75 dBA        | 360                  |
| RD 1000 | 415/3/50                | 1000 | 1250 x 1000 x 1550        | 3" Flanged             | ≤75 dBA        | 410                  |
| RD 1100 | 415/3/50                | 1100 | 1250 x 1000 x 1550        | 3" Flanged             | ≤75 dBA        | 410                  |
| RD 1250 | 415/3/50                | 1250 | 1500 x 1100 x 1600        | 4" Flanged             | ≤75 dBA        | 450                  |
| RD 1500 | 415/3/50                | 1500 | 1500 x 1100 x 1600        | 4" Flanged             | ≤75 dBA        | 700                  |
| RD 2000 | 415/3/50                | 2000 | 1650 x 1240 x 2000        | 6" Flanged             | ≤75 dBA        | 1000                 |