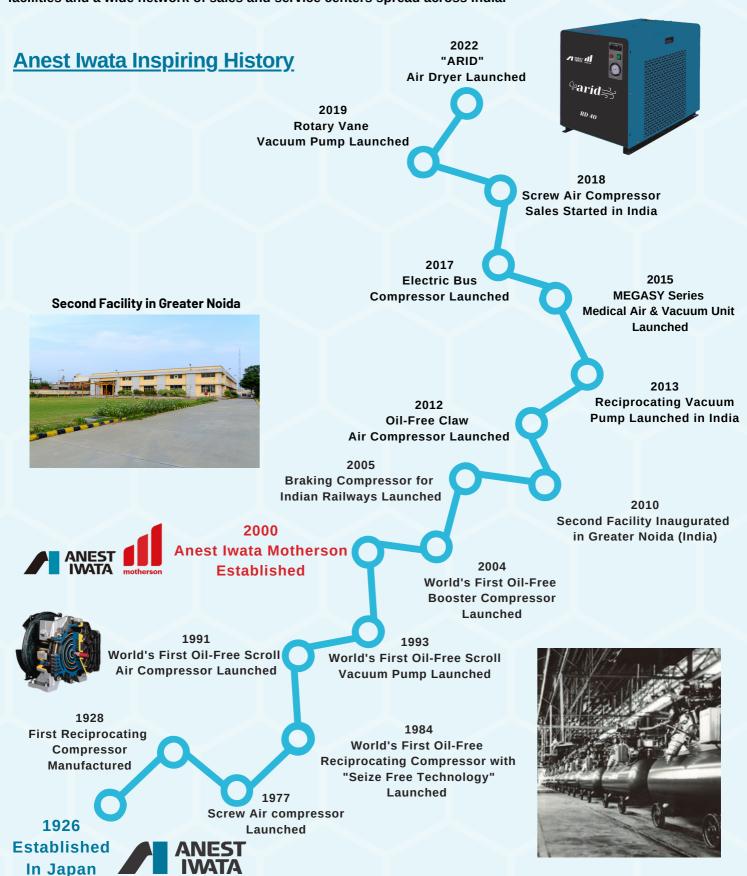

### **Anest Iwata Motherson**

Anest Iwata Motherson (AIM) is a joint venture between Anest Iwata Corporation, Japan, and Motherson Group, India. Anest Iwata Corporation is one of the global leaders in Air Compressors and Vacuum Pumps with more than 9 decades of inspiring history of technological excellence.

Anest Iwata Motherson is committed to delighting its customers by ensuring the supply of the best quality products, supported with effective after-sales services at optimum value. The company has two state-of-the-art manufacturing facilities and a wide network of sales and service centers spread across India.