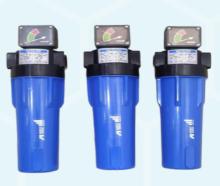

# **Air Filter Accessory**

- Easy Replaceable filter element
  - Robust Construction
    - Modular Design
      - Reliable

Purification of compressed air is needed because the air we breathe carries contaminants. Airborne particles, water, microbes and chemical gases enter compressors and in a compressed state these contaminants become concentrated and more destructive. In the compressed air system, hard particles assault equipment and piping. The result is damage to the system and generation of more particles. Examples of particles found in a compressed air system include desiccant dust, rust, pipe scale, metal oxides and dirt, which can be eliminated by applying proper filtration system.

## **Technical Specification**

| Model Name       | Model Name       |                         | Filtration | Flow     | Line       |
|------------------|------------------|-------------------------|------------|----------|------------|
| (Drain Internal) | (Drain External) | Filter Type             | Range      | Capacity | Connection |
| IG               | EG               |                         | (Micron)   | (CFM)    | (Inch)     |
| TPF-35IG         | TPF-35EG         | Pre Filter              | 3          |          | 1/2        |
| TAF-35IG         | TAF-35EG         | Pre Filter              | 1          | 35       |            |
| TFF-35IG         | TFF-35EG         | Oil Filter              | 0.01       | 33       |            |
| TCF-35IG         | TCF-35EG         | Activated Carbon Filter | 0.01       |          |            |
| TPF-60IG         | TPF-60EG         | Pre Filter              | 3          |          |            |
| TAF-60IG         | TAF-60EG         | Pre Filter              | 1          | 61       | 1          |
| TFF-60IG         | TFF-60EG         | Oil Filter              | 0.01       | J 01     | _          |
| TCF-60IG         | TCF-60EG         | Activated Carbon Filter | 0.01       |          |            |
| TPF-100IG        | TPF-100EG        | Pre Filter              | 3          |          |            |
| TAF-100IG        | TAF-100EG        | Pre Filter              | 1          | 102      | 1-1/2      |
| TFF-100IG        | TFF-100EG        | Oil Filter              | 0.010      | 102      |            |
| TCF-100IG        | TCF-100EG        | Activated Carbon Filter | 0.01       |          |            |
| TPF-170IG        | TPF-170EG        | Pre Filter              | 3          |          |            |
| TAF-170IG        | TAF-170EG        | Pre Filter              | 1          | 470      |            |
| TFF-170IG        | TFF-170EG        | Oil Filter              | 0.01       | 173      |            |
| TCF-170IG        | TCF-170EG        | Activated Carbon Filter | 0.01       |          |            |
| TPF-250IG        | TPF-250EG        | Pre Filter              | 3          |          |            |
| TAF-250IG        | TAF-250EG        | Pre Filter              | 1          | 054      |            |
| TFF-250IG        | TFF-250EG        | Oil Filter              | 0.01       | 254      |            |
| TCF-250IG        | TCF-250EG        | Activated Carbon Filter | 0.01       |          |            |
| TPF-375IG        | TPF-375EG        | Pre Filter              | 3          |          |            |
| TAF-375IG        | TAF-375EG        | Pre Filter              | 1          | 070      |            |
| TFF-375IG        | TFF-375EG        | Oil Filter              | 0.01       | 378      |            |
| TCF-375IG        | TCF-375EG        | Activated Carbon Filter | 0.01       |          |            |
| TPF-490IG        | TPF-490EG        | Pre Filter              | 3          | 494      | 2          |
| TAF-490IG        | TAF-490EG        | Pre Filter              | 1          |          |            |
| TFF-490IG        | TFF-490EG        | Oil Filter              | 0.01       |          |            |
| TCF-490IG        | TCF-490EG        | Activated Carbon Filter | 0.01       |          |            |
| TPF-625IG        | TPF-625EG        | Pre Filter              | 3          |          | 2-1/2      |
| TAF-625IG        | TAF-625EG        | Pre Filter              | 1          | 605      |            |
| TFF-625IG        | TFF-625EG        | Oil Filter              | 0.01       | 625      |            |
| TCF-625IG        | TCF-625EG        | Activated Carbon Filter | 0.01       |          |            |