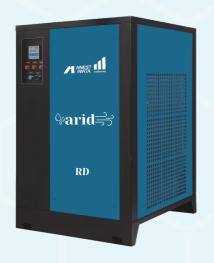

# **Air Dryer and Accessories**

### **Salient features**

 Access to all parts by single cover removal

· Easy to maintain

• Excellent performance

## **Technical Specification**

| Model   | Power Supply<br>V/Ph/Hz | СЕМ  | Dimensions<br>(L x W x H) | Connection Size (Inch) | Noise<br>Level | Gross<br>Weight (Kg) |
|---------|-------------------------|------|---------------------------|------------------------|----------------|----------------------|
| RD 20   | 230/1/50                | 20   | 515 x 310 x 430           | 1/2" BSP               | ≤70 dBA        | 37                   |
| RD 40   | 230/1/50                | 40   | 550 x 320 x 530           | 3/4" BSP               | ≤70 dBA        | 44                   |
| RD 60   | 230/1/50                | 60   | 550 x 320 x 530           | 3/4" BSP               | ≤70 dBA        | 45                   |
| RD 72   | 230/1/50                | 72   | 630 x 320 x 530           | 3/4" BSP               | ≤70 dBA        | 50                   |
| RD 125  | 230/1/50                | 125  | 705 x 440 x 600           | 1½" BSP                | ≤70 dBA        | 68                   |
| RD 150  | 230/1/50                | 150  | 705 x 440 x 600           | 1½" BSP                | ≤70 dBA        | 68                   |
| RD 250  | 230/1/50                | 250  | 810 x 535 x 690           | 1½" BSP                | ≤70 dBA        | 105                  |
| RD 300  | 415/3/50                | 300  | 810 x 535 x 690           | 1½" BSP                | ≤70 dBA        | 107                  |
| RD 400  | 415/3/50                | 400  | 950 x 850 x 1250          | 2" Flanged             | ≤70 dBA        | 300                  |
| RD 500  | 415/3/50                | 500  | 950 x 850 x 1250          | 2" Flanged             | ≤70 dBA        | 300                  |
| RD 650  | 415/3/50                | 650  | 1000 x 900 x 1400         | 2½" Flanged            | ≤75 dBA        | 360                  |
| RD 750  | 415/3/50                | 750  | 1000 x 900 x 1400         | 2½" Flanged            | ≤75 dBA        | 360                  |
| RD 1000 | 415/3/50                | 1000 | 1250 x 1000 x 1550        | 3" Flanged             | ≤75 dBA        | 410                  |
| RD 1100 | 415/3/50                | 1100 | 1250 x 1000 x 1550        | 3" Flanged             | ≤75 dBA        | 410                  |
| RD 1250 | 415/3/50                | 1250 | 1500 x 1100 x 1600        | 4" Flanged             | ≤75 dBA        | 450                  |
| RD 1500 | 415/3/50                | 1500 | 1500 x 1100 x 1600        | 4" Flanged             | ≤75 dBA        | 700                  |
| RD 2000 | 415/3/50                | 2000 | 1650 x 1240 x 2000        | 6" Flanged             | ≤75 dBA        | 1000                 |